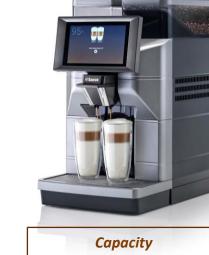

Capacity Water Tank: 2.5L Bean Hopper: 600g Liquid Waste: 2L

> Dimensions Height: 43.5 cm Width: 28 cm Depth: 48.1 cm Weight: 14.3 Kg

SAECO IS A BRAND OF

M2

Water Tank: 4L Bean Hopper: 1.2kg Liquid Waste: 2L