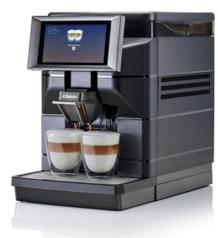

## SAECO MAGIC M1

**Features** 

- Grind on demand fresh bean-to-cup coffee
- Configuration: fresh bean + fresh milk
- Number of selections: up to 10 per page (multiple pages)
- Display: User friendly 7" touch screen
- Solid waste container capacity: 30
- Grinder adjustment: manual, 8 levels
- Coffee brewer capacity: electronic adjustment from 8.5 to 15 g in for 4 steps
- Combined coffee, milk and water dispenser unit
- Compatible with MDB protocol for payment systems
- Simultaneous dispensing of 2 cups of coffee
- Silent built-in milk frother with patented cleaning system
- Flexible drinks recipe management